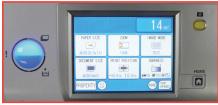

The color touch screen control panel and multi-color LED indicator show the details about machine status. Users can operate the machine easily via the brand new user interface.

| Scanning Method         | Flat bed scanner (ADF optional)                                                                                                                                                                                                                                                                                                                                                                                                                                                                                                                                                                                                                                                                                                                                                                                                                                                                             |
|-------------------------|-------------------------------------------------------------------------------------------------------------------------------------------------------------------------------------------------------------------------------------------------------------------------------------------------------------------------------------------------------------------------------------------------------------------------------------------------------------------------------------------------------------------------------------------------------------------------------------------------------------------------------------------------------------------------------------------------------------------------------------------------------------------------------------------------------------------------------------------------------------------------------------------------------------|
| Resolution              | 600 x 600 dpi                                                                                                                                                                                                                                                                                                                                                                                                                                                                                                                                                                                                                                                                                                                                                                                                                                                                                               |
| Speed                   | Up to 150 pages per minute, 5-step adjustment                                                                                                                                                                                                                                                                                                                                                                                                                                                                                                                                                                                                                                                                                                                                                                                                                                                               |
| Master Making Interval  | 18 seconds A4                                                                                                                                                                                                                                                                                                                                                                                                                                                                                                                                                                                                                                                                                                                                                                                                                                                                                               |
| Document Size           | 4" x 6" (100 mm x 148 mm) to 11" x 17" (297 mm x 432 mm)                                                                                                                                                                                                                                                                                                                                                                                                                                                                                                                                                                                                                                                                                                                                                                                                                                                    |
| Document Weight (ADF)   | 20 - 37 lb. (64 - 128 gsm)                                                                                                                                                                                                                                                                                                                                                                                                                                                                                                                                                                                                                                                                                                                                                                                                                                                                                  |
| Paper Size              | Up to 12.6" x 18" (320 mm x 450 mm)                                                                                                                                                                                                                                                                                                                                                                                                                                                                                                                                                                                                                                                                                                                                                                                                                                                                         |
| Paper Weight            | 12 lb. bond - 110 lb. index (45 - 210 gsm)                                                                                                                                                                                                                                                                                                                                                                                                                                                                                                                                                                                                                                                                                                                                                                                                                                                                  |
| Paper Feed Capacity     | 1,500 sheets (64 gsm); 1,280 sheets (20lb Bond); 1,200 sheets (80 gsm)                                                                                                                                                                                                                                                                                                                                                                                                                                                                                                                                                                                                                                                                                                                                                                                                                                      |
| Stacker Capacity        | 1,500 sheets (64 gsm); 1,280 sheets (20lb Bond); 1,200 sheets (80 gsm)                                                                                                                                                                                                                                                                                                                                                                                                                                                                                                                                                                                                                                                                                                                                                                                                                                      |
| Plate Ejection Capacity | 55 sheets reuseable core                                                                                                                                                                                                                                                                                                                                                                                                                                                                                                                                                                                                                                                                                                                                                                                                                                                                                    |
| Scanning Area           | 11.7" x 16.8" (293 mm x 428 mm)                                                                                                                                                                                                                                                                                                                                                                                                                                                                                                                                                                                                                                                                                                                                                                                                                                                                             |
| Printing/Image Area     | Up to 11.4" x 16.6" (290 mm x 423 mm)                                                                                                                                                                                                                                                                                                                                                                                                                                                                                                                                                                                                                                                                                                                                                                                                                                                                       |
| Preset R/E              | 50%, 64%, 77%, 121%, 129%, 154%                                                                                                                                                                                                                                                                                                                                                                                                                                                                                                                                                                                                                                                                                                                                                                                                                                                                             |
| Zoom                    | 50 - 500%                                                                                                                                                                                                                                                                                                                                                                                                                                                                                                                                                                                                                                                                                                                                                                                                                                                                                                   |
| Auto Zoom               | 50%, 60%, 64%, 70%, 77%, 78%, 91%, 100%, 121%, 129%, 137%, 141%, 154%, 200%, 212%, 275%                                                                                                                                                                                                                                                                                                                                                                                                                                                                                                                                                                                                                                                                                                                                                                                                                     |
| Registration Adjustment | ±15 mm vertical, ±10 mm horizontal                                                                                                                                                                                                                                                                                                                                                                                                                                                                                                                                                                                                                                                                                                                                                                                                                                                                          |
| Print Mode              | Text, photo, text/photo (2 types), pencil, screen (2 types)                                                                                                                                                                                                                                                                                                                                                                                                                                                                                                                                                                                                                                                                                                                                                                                                                                                 |
| Spot Color Ink          | 13 standard colors, unlimited custom colors                                                                                                                                                                                                                                                                                                                                                                                                                                                                                                                                                                                                                                                                                                                                                                                                                                                                 |
| Standard Features       | Multiple exposure (2, 4, 8, 16-up, custom max 5" x 5" = 25-up); adjustable book shadow erase confidential safeguard; panel setting memory (9 patterns of control panel settings can be stored); 3-color LED status; 90° and 180° image rotation; optimized print function (press roller control); automatic pressure control depending on print speed; initial setting (when power is turned on: paper size/print speed/document mode/scan density/print density on booting/ink save mode); master re-make (saves data from last master making without rescanning); document density detection; feed heavy weight paper; repeat counter (default print number on/off); fine start (3 settings); pre-print; sets & prints entry energy save mode/LCD power off; automatic power off; ink replenishing mode; auto reset; edit function short-cut setting (5 icon); prints per set/prints per document program |
| Options                 | ADF-13; I/F LAN Network Interface; Duplo Print Server FS-100U2; color cylinders                                                                                                                                                                                                                                                                                                                                                                                                                                                                                                                                                                                                                                                                                                                                                                                                                             |
| Power Supply            | 100 - 240V, 50/60Hz, 2.4A                                                                                                                                                                                                                                                                                                                                                                                                                                                                                                                                                                                                                                                                                                                                                                                                                                                                                   |
| Dimensions (WxDxH)      | 55" x 27" x 43" (w/ADF 54" x 27" x 48")                                                                                                                                                                                                                                                                                                                                                                                                                                                                                                                                                                                                                                                                                                                                                                                                                                                                     |
| Weight                  | In use: 225 lbs. (102 kg)<br>In package: 260 lb. (118 kg)                                                                                                                                                                                                                                                                                                                                                                                                                                                                                                                                                                                                                                                                                                                                                                                                                                                   |