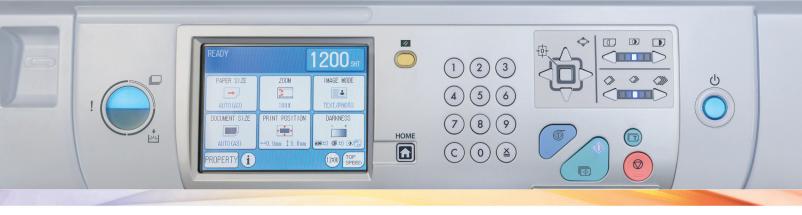

The color touch screen control panel and multi-color LED indicator show the details about machine status. Users can operate the machine easily via the brand new user interface.

| Scanning Method         | Flat bed scanner (ADF optional)                                                                                                                                                                                                                                                                                                                                                                                                                                                                                                                                                                                                                                                                                                                                                                                                                                                                             |
|-------------------------|-------------------------------------------------------------------------------------------------------------------------------------------------------------------------------------------------------------------------------------------------------------------------------------------------------------------------------------------------------------------------------------------------------------------------------------------------------------------------------------------------------------------------------------------------------------------------------------------------------------------------------------------------------------------------------------------------------------------------------------------------------------------------------------------------------------------------------------------------------------------------------------------------------------|
| Resolution              | 600 x 600 dpi                                                                                                                                                                                                                                                                                                                                                                                                                                                                                                                                                                                                                                                                                                                                                                                                                                                                                               |
| Speed                   | Up to 150 pages per minute, 5-step adjustment                                                                                                                                                                                                                                                                                                                                                                                                                                                                                                                                                                                                                                                                                                                                                                                                                                                               |
| Master Making Interval  | 18 seconds A4                                                                                                                                                                                                                                                                                                                                                                                                                                                                                                                                                                                                                                                                                                                                                                                                                                                                                               |
| Document Size           | 4" x 6" (100 mm x 148 mm) to 11" x 17" (297 mm x 432 mm)                                                                                                                                                                                                                                                                                                                                                                                                                                                                                                                                                                                                                                                                                                                                                                                                                                                    |
| Document Weight (ADF)   | 20 - 37 lb. (64 - 128 gsm)                                                                                                                                                                                                                                                                                                                                                                                                                                                                                                                                                                                                                                                                                                                                                                                                                                                                                  |
| Paper Size              | Up to 12.6" x 18" (320 mm x 450 mm)                                                                                                                                                                                                                                                                                                                                                                                                                                                                                                                                                                                                                                                                                                                                                                                                                                                                         |
| Paper Weight            | 12 lb. bond - 110 lb. index (45 - 210 gsm)                                                                                                                                                                                                                                                                                                                                                                                                                                                                                                                                                                                                                                                                                                                                                                                                                                                                  |
| Paper Feed Capacity     | 1,500 sheets (64 gsm); 1,280 sheets (20lb Bond); 1,200 sheets (80 gsm)                                                                                                                                                                                                                                                                                                                                                                                                                                                                                                                                                                                                                                                                                                                                                                                                                                      |
| Stacker Capacity        | 1,500 sheets (64 gsm); 1,280 sheets (20lb Bond); 1,200 sheets (80 gsm)                                                                                                                                                                                                                                                                                                                                                                                                                                                                                                                                                                                                                                                                                                                                                                                                                                      |
| Plate Ejection Capacity | 55 sheets reuseable core                                                                                                                                                                                                                                                                                                                                                                                                                                                                                                                                                                                                                                                                                                                                                                                                                                                                                    |
| Scanning Area           | 11.7" x 16.8" (293 mm x 428 mm)                                                                                                                                                                                                                                                                                                                                                                                                                                                                                                                                                                                                                                                                                                                                                                                                                                                                             |
| Printing/Image Area     | Up to 11.4" x 16.6" (290 mm x 423 mm)                                                                                                                                                                                                                                                                                                                                                                                                                                                                                                                                                                                                                                                                                                                                                                                                                                                                       |
| Preset R/E              | 50%, 64%, 77%, 121%, 129%, 154%                                                                                                                                                                                                                                                                                                                                                                                                                                                                                                                                                                                                                                                                                                                                                                                                                                                                             |
| Zoom                    | 50 - 500%                                                                                                                                                                                                                                                                                                                                                                                                                                                                                                                                                                                                                                                                                                                                                                                                                                                                                                   |
| Auto Zoom               | 50%, 60%, 64%, 70%, 77%, 78%, 91%, 100%, 121%, 129%, 137%, 141%, 154%, 200%, 212%, 275%                                                                                                                                                                                                                                                                                                                                                                                                                                                                                                                                                                                                                                                                                                                                                                                                                     |
| Registration Adjustment | ±15 mm vertical, ±10 mm horizontal                                                                                                                                                                                                                                                                                                                                                                                                                                                                                                                                                                                                                                                                                                                                                                                                                                                                          |
| Print Mode              | Text, photo, text/photo (2 types), pencil, screen (2 types)                                                                                                                                                                                                                                                                                                                                                                                                                                                                                                                                                                                                                                                                                                                                                                                                                                                 |
| Spot Color Ink          | 13 standard colors, unlimited custom colors                                                                                                                                                                                                                                                                                                                                                                                                                                                                                                                                                                                                                                                                                                                                                                                                                                                                 |
| Standard Features       | Multiple exposure (2, 4, 8, 16-up, custom max 5" x 5" = 25-up); adjustable book shadow erase confidential safeguard; panel setting memory (9 patterns of control panel settings can be stored); 3-color LED status; 90° and 180° image rotation; optimized print function (press roller control); automatic pressure control depending on print speed; initial setting (when power is turned on: paper size/print speed/document mode/scan density/print density on booting/ink save mode); master re-make (saves data from last master making without rescanning); document density detection; feed heavy weight paper; repeat counter (default print number on/off); fine start (3 settings); pre-print; sets & prints entry energy save mode/LCD power off; automatic power off; ink replenishing mode; auto reset; edit function short-cut setting (5 icon); prints per set/prints per document program |
| Options                 | ADF-13; I/F LAN Network Interface; Duplo Print Server FS-100U2; color cylinders                                                                                                                                                                                                                                                                                                                                                                                                                                                                                                                                                                                                                                                                                                                                                                                                                             |
| Power Supply            | 100 - 240V, 50/60Hz, 2.4A                                                                                                                                                                                                                                                                                                                                                                                                                                                                                                                                                                                                                                                                                                                                                                                                                                                                                   |
| Dimensions (WxDxH)      | 55" x 27" x 43" (w/ADF 54" x 27" x 48")                                                                                                                                                                                                                                                                                                                                                                                                                                                                                                                                                                                                                                                                                                                                                                                                                                                                     |
| Weight                  | In use: 225 lbs. (102 kg)<br>In package: 260 lb. (118 kg)                                                                                                                                                                                                                                                                                                                                                                                                                                                                                                                                                                                                                                                                                                                                                                                                                                                   |