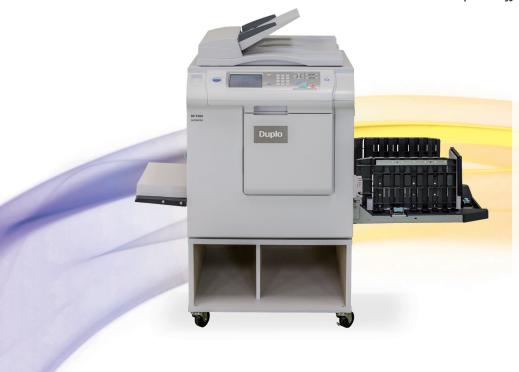

#### **CONTINUOUS INNOVATION**

With a small footprint and a 15-step paper separation adjustment and paper stacker fan for improved paper flow, Duplo's DP-F850 is designed to be faster, easier to use, and less expensive to operate. Continuous innovation is why Duplo remains the choice of government agencies, educational and religious institutions, quick and in-plant print shops, and now many more industries.

## **MORE PRODUCTIVITY**

With a top speed of up to 150 ppm, the DP-F850 produces job after job in the most demanding environments. A unique 1,500-sheet feed/receive capacity, optional 85-sheet ADF, document memory and dozens of other features make the DP-F850 the most productive duplicator in its class.